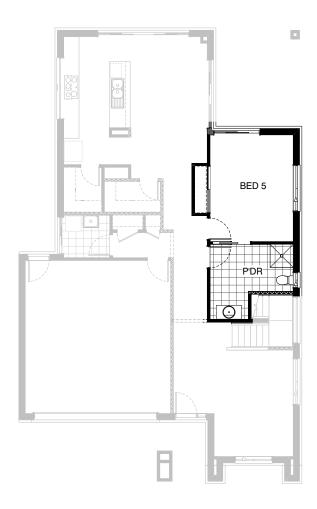

# **Option Internal10**

Provide floor plan option with 5th Bedroom downstairs as shown. Upgrade Powder room by including 900x900mm tiled shower base and 982mm vanity with single basin. Plaster and stud wall added to Bed 5 including built-in Robe with 450mm shelf and hanging rail, and cavity sliding door access to Bath. Also remove 2No. ASW 1206 windows new Bed 5 and move ASW 1218 window as shown.