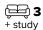

# **Option Internal03**

Provide alternative layout to accommodate rear balcony Option and provide ASW 1218 to Lounge in lieu of ASW 2115.

12.5m 25.0m

**△**4

### **Option Internal04**

Provide alternative layout to accommodate rear balcony and Void option. Provide AFW 2018 to void in lieu of ASW 2115.

**△**4

€ 2.5

### **Option Internal06**

Provide alternative layout to accommodate rear balcony, void and Grand Alfresco option. Provide AFW 2018 to void in lieu of ASW 2115.

**△**4

🔔 2.5

### **Option Internal06**

Provide alternative layout to accommodate rear balcony, void and Grand Alfresco option. Provide AFW 2018 to void in lieu of ASW 2115.

12.5m 25.0m

**△**4