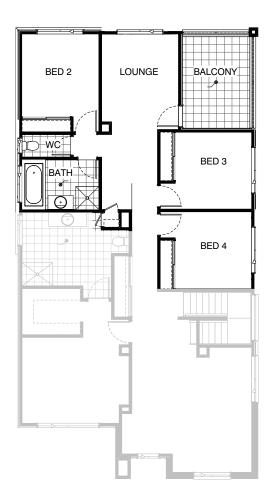

# **Option Internal03**

Provide alternative layout to accommodate rear balcony Option and provide ASW 1218 to Lounge in lieu of ASW 2115.

12.5m 25.0m

**△**4