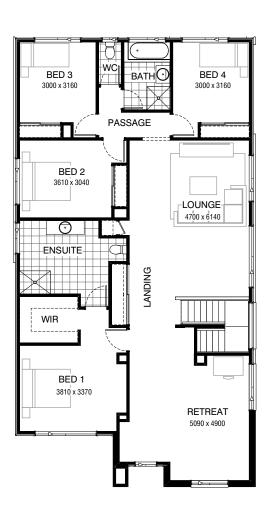

**GROUND FLOOR** FIRST FLOOR

| Total     | 321.2m <sup>2</sup> | 34.6sq |
|-----------|---------------------|--------|
| Alfresco  | 12.9m <sup>2</sup>  | 1.4sq  |
| Porch     | 4.7m <sup>2</sup>   | 0.5sq  |
| Garage    | 37.4m <sup>2</sup>  | 4.0sq  |
| Residence | 266.1m <sup>2</sup> | 28.7sq |

Listed details based on Traditional facade floorplan (illustrated)

Burbank 🛕