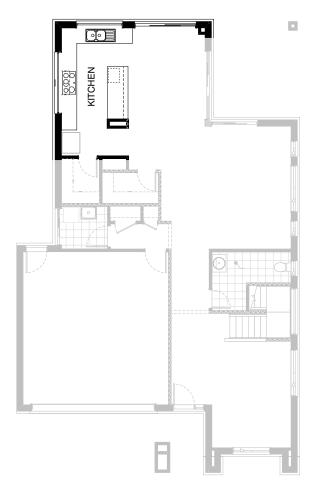

#### **Option Kitchen01**

Provide 'L' shaped Kitchen Option with additional 1no. 450mm base cupboard,

3no. 900mm base cupboards, 1no. 800mm base cupboards,

1no. 900x900 corner base cupboard,

1no. 900mm under bench oven with 900mm hotplate and retractable range hood over,

1no. laminated DW provision, 1no. 300mm base cupboard,

1no. laminated MW provision with pot drawer below, 1no. 450mm drawers, 1no 514x1810 fixed window. Relocate existing 514mm x 2410mm fixed window to Kitchen by 120mm to suit and provide additional 1no. 2110mm x 2410mm aluminium sliding door to Meals in lieu of standard 2110mm x 3575mm aluminium bi-parting sliding door with additional tiled splash back and bench top to suit.

#### **Option Kitchen02**

Provide 'U' shaped Kitchen with additional 1no. 514x1810 aluminium fixed window,

1no. 450mm drawers,

1no. laminated MW provision with pot drawer below, 1no. laminated DW provision,

1no. 800mm blind base carcass with 1no. 350mm door, 3no. 900mm base cupboards,

1no. 900mm x 900mm corner base carcass,

1no. 800mm base cupboard, 1no. 450mm base cupboard,

1no. 900mm retractable rangehood with 1no. 900mm hotplate and 1no. 900mm underbench oven below

with additional tiled splashback and benchtop to suit.

#### **Option Kitchen03**

Provide Kitchen Option with island bench including 1no. 900mm base cupboard,

2no. 700mm base cupboards,

2no. 600mm base cupboards, 1no. 350mm base cupboard,

2no. 700mm overhead cupboards, 2no. 600mm overhead cupboards,

1no. 900mm under bench oven with 900mm hotplate and

900mm retractable range hood over, 1no. laminated DW provision,

1no. laminated MW provision with pot drawer below,

1no. 450mm drawers,

1no 514x2410 fixed window.

Relocate existing plumbing stack void to exterior wall and provide plaster bulkhead above window and ref. space. Remove existing Linen cupboard and rearrange layout to WIP, WIL and Laundry as shown also.