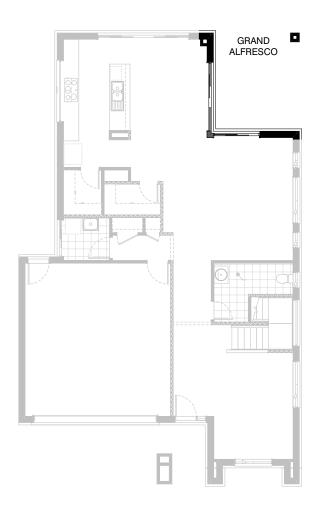

# **Option Internal05**

Provide alternative layout to accommodate rear balcony and Grand Alfresco option. Provide ASW 1218 to Rumpus in lieu of ASW 2115.

12.5m 25.0m

**△**4

# **Option Internal05**

Provide alternative layout to accommodate rear balcony and Grand Alfresco option. Provide ASW 1218 to Rumpus in lieu of ASW 2115.

Burbank. 🛕

**△**4

₾ 2.5