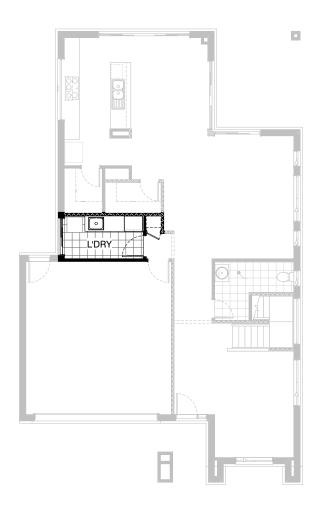

## **Option Laundry01**

Provide Laundry Option by deleting site built plaster lined Linen cupboard with 1 no. 820mm hinged door and extend Laundry width by relocating Laundry flush panel hinged door and provide additional

1no. 700mm laminated Linen cupboard with 2no. 350mm doors,

1no. 700mm base cupboard and

1no. 800mm base cupboard with additional tiled splash back and bench top to suit.