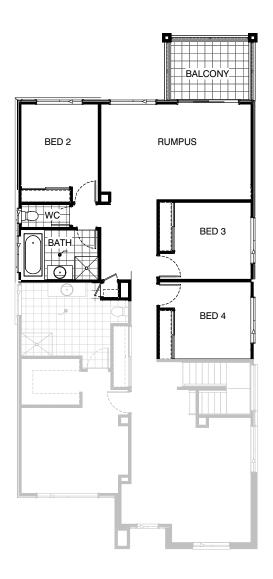

.5







# **Option Internal02**

Provide Void area above Family including 1020(h) plaster wall balustrade to Lounge, 1no. 2057mm x 1810mm aluminium fixed window to Void in lieu of standard 1no. 1200mm x 1810mm aluminium sliding window.

Burbank 🛆 📗

**△**4

**∂** 2.5 🗯 3







# **Option Internal03**

Provide alternative layout to accommodate rear balcony Option and provide ASW 1218 to Lounge in lieu of ASW 2115.



12.5m 25.0m

**△**4







### **Option Internal04**

Provide alternative layout to accommodate rear balcony and Void option. Provide AFW 2018 to void in lieu of ASW 2115.

**△**4

€ 2.5







# **Option Internal05**

Provide alternative layout to accommodate rear balcony and Grand Alfresco option. Provide ASW 1218 to Rumpus in lieu of ASW 2115.



12.5m 25.0m

**△**4







# **Option Internal05**

Provide alternative layout to accommodate rear balcony and Grand Alfresco option. Provide ASW 1218 to Rumpus in lieu of ASW 2115.

Burbank. 🛕

**△**4

₾ 2.5







### **Option Internal06**

Provide alternative layout to accommodate rear balcony, void and Grand Alfresco option. Provide AFW 2018 to void in lieu of ASW 2115.

**△**4

🔔 2.5







### **Option Internal06**

Provide alternative layout to accommodate rear balcony, void and Grand Alfresco option. Provide AFW 2018 to void in lieu of ASW 2115.

12.5m 25.0m

**△**4







# **Option Internal07**

Provide Laundry Chute in lieu of respective Linen Cupboards.

12.5m 25.0m

**△**4

₾ 2.5







### **Option Internal08**

Provide alternative layout to accommodate Grand Alfresco Option.



12.5m 25.0m

**△**4