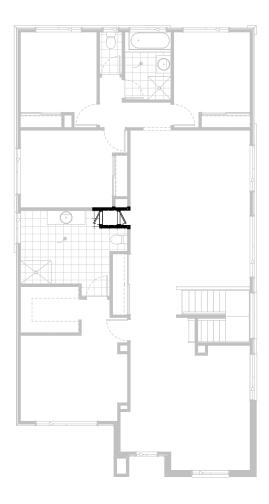

# **Option Internal03**

Provide alternative layout to accommodate rear balcony Option and provide ASW 1218 to Lounge in lieu of ASW 2115.

12.5m 25.0m

**△**4

### **Option Internal04**

Provide alternative layout to accommodate rear balcony and Void option. Provide AFW 2018 to void in lieu of ASW 2115.

**△**4

€ 2.5