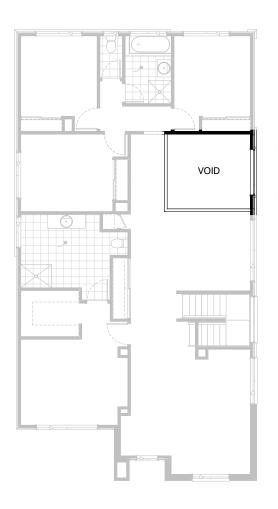

# **Option Internal02**

Provide Void area above Family including 1020(h) plaster wall balustrade to Lounge, 1no. 2057mm x 1810mm aluminium fixed window to Void in lieu of standard 1no. 1200mm x 1810mm aluminium sliding window.