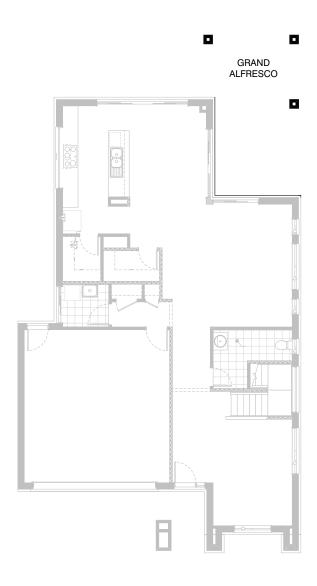

**GROUND FLOOR** FIRST FLOOR

| Total     | 321.2m <sup>2</sup> | 34.6sq |
|-----------|---------------------|--------|
| Alfresco  | 12.9m <sup>2</sup>  | 1.4sq  |
| Porch     | 4.7m <sup>2</sup>   | 0.5sq  |
| Garage    | 37.4m <sup>2</sup>  | 4.0sq  |
| Residence | 266.1m <sup>2</sup> | 28.7sq |

Listed details based on Traditional facade floorplan (illustrated)

Burbank 🛕