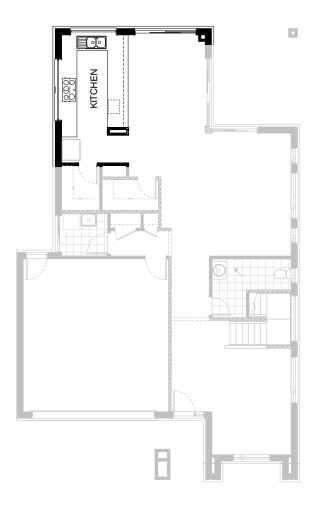

Relocate existing plumbing stack void to exterior wall and provide plaster bulkhead above window and ref. space. Remove existing Linen cupboard and rearrange layout to WIP, WIL and Laundry as shown also.

## **Option Laundry01**

Provide Laundry Option by deleting site built plaster lined Linen cupboard with 1 no. 820mm hinged door and extend Laundry width by relocating Laundry flush panel hinged door and provide additional

1no. 700mm laminated Linen cupboard with 2no. 350mm doors,

1no. 700mm base cupboard and

1no. 800mm base cupboard with additional tiled splash back and bench top to suit.