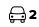

#### **Option Kitchen03**

Provide Kitchen Option with island bench including 1no. 900mm base cupboard,

2no. 700mm base cupboards,

2no. 600mm base cupboards, 1no. 350mm base cupboard,

2no. 700mm overhead cupboards, 2no. 600mm overhead cupboards,

1no. 900mm under bench oven with 900mm hotplate and

900mm retractable range hood over, 1no. laminated DW provision,

1no. laminated MW provision with pot drawer below,

1no. 450mm drawers,

1no 514x2410 fixed window.

Relocate existing plumbing stack void to exterior wall and provide plaster bulkhead above window and ref. space. Remove existing Linen cupboard and rearrange layout to WIP, WIL and Laundry as shown also.