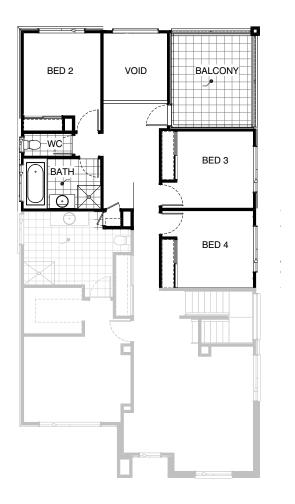

# **Option Internal02**

Provide Void area above Family including 1020(h) plaster wall balustrade to Lounge, 1no. 2057mm x 1810mm aluminium fixed window to Void in lieu of standard 1no. 1200mm x 1810mm aluminium sliding window.