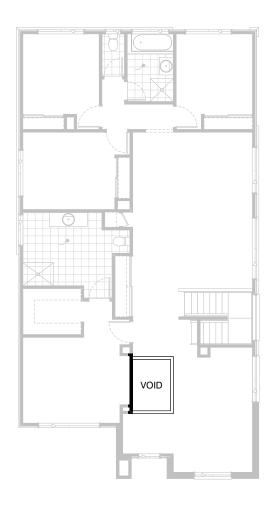

## **Option Internal01**

Provide Void area above Entry including 1020(h) plaster wall balustrade to Retreat.

12.5m 25.0m

**△**4

🔔 2.5