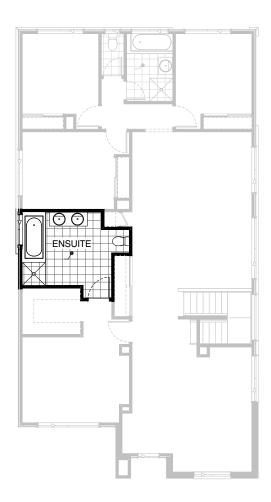

# **Option Ensuite01**

Provide Ensuite Option with additional double basin to vanity unit, 1no. 1675mm bath with tiled hob and 1no. 900mm x 900mm tiled shower base in lieu of standard 1200mmx 900 tiled shower base to suit and 1no. 1200mm  $\,x$  1200mm aluminium sliding window in lieu of standard.