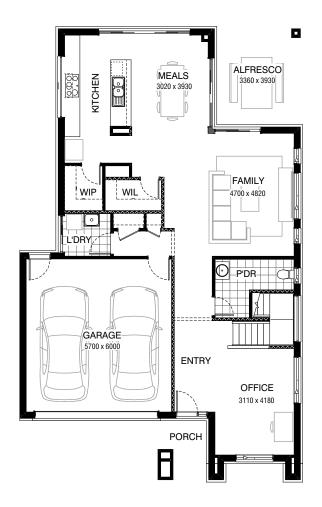

**GROUND FLOOR** FIRST FLOOR

| Total     | 321.2m <sup>2</sup> | 34.6sq |
|-----------|---------------------|--------|
| Alfresco  | 12.9m <sup>2</sup>  | 1.4sq  |
| Porch     | 4.7m <sup>2</sup>   | 0.5sq  |
| Garage    | 37.4m <sup>2</sup>  | 4.0sq  |
| Residence | 266.1m <sup>2</sup> | 28.7sq |

Listed details based on Traditional facade floorplan (illustrated)

Burbank 🛕