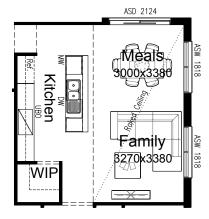

### **OPTION EP1**

Provide mirrored rear section of the home. Relocate WIP & Nook to opposite side of kitchen & increase width of linen cupboard by 510mm.