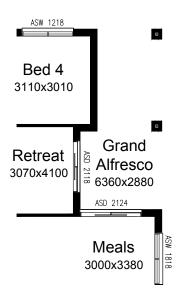

### **OPTION EP2**

Provide Grand Alfresco option with additional light point & tilled roof above.

Option adds 7.39m² to the overall house area.