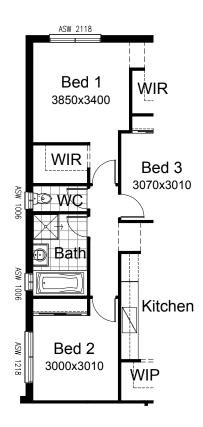

### **OPTION IP3**

Provide floor plan option with Bed 1 to rear of the home. Option reduces Bed 2 length by 320mm, Remove retreat and relocated bedroom 4 to front of home with study & remove alcove to porch. Flip WC / Vest & Bathroom. Provide ASW2118 window to Bed 1, Remove ASD 2124 sliding door and provide robe with sliding doors and 450mm deep shelf to Bed 1.

## **OPTION IP4**

Provide WIR to bed 1 by reducing Bed 1 length by 320mm and relocate vanity from Vest to Bathroom. Provide additional 450mm shelving and 800mm plaster bulkhead to WIR in Bed 1.

Note - This option can only be used if Option IP2 has been chosen.