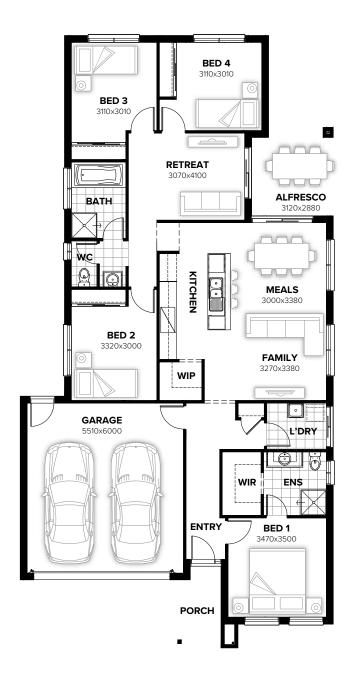

| Total     | 195.1m <sup>2</sup> | 21.0sq |
|-----------|---------------------|--------|
| Alfresco  | 8.8m <sup>2</sup>   | 0.9sq  |
| Porch     | 4.6m <sup>2</sup>   | 0.5sq  |
| Garage    | 36.3m <sup>2</sup>  | 3.9sq  |
| Residence | 145.5m <sup>2</sup> | 15.7sq |

Listed details based on Sheffield facade floorplan (illustrated)

Fits min lot width Fits min lot depth 12.5m 31.0m