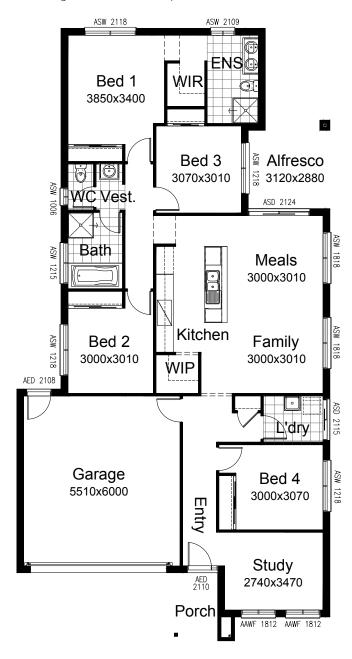

### **OPTION IP3**

Provide floor plan option with Bed 1 to rear of the home. Option reduces Bed 2 length by 320mm, Remove retreat and relocated bedroom 4 to front of home with study & remove alcove to porch. Flip WC / Vest & Bathroom. Provide ASW2118 window to Bed 1, Remove ASD 2124 sliding door and provide robe with sliding doors and 450mm deep shelf to Bed 1.