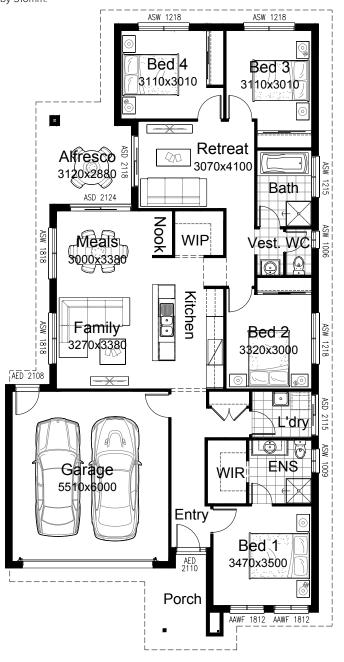

| Total     | 195.1m <sup>2</sup> | 21.0sq |
|-----------|---------------------|--------|
| Alfresco  | 8.8m <sup>2</sup>   | 0.9sq  |
| Porch     | 4.6m <sup>2</sup>   | 0.5sq  |
| Garage    | 36.3m <sup>2</sup>  | 3.9sq  |
| Residence | 145.5m <sup>2</sup> | 15.7sq |

Listed details based on Sheffield facade floorplan (illustrated)

Fits min lot width Fits min lot depth 12.5m 31.0m