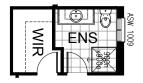

Cupboard by 100mm.

**OPTION ENS1** 

Provide Ensuite option with 720mm hinged door access from Bed 1 directly to Walk-in