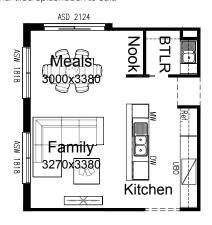

### **OPTION K1**

Provide Butler's Pantry option with,

1No 450mm drawer unit,

1No. Dishwasher provision,

1No. Microwave provision with pot drawer,

1No. 800mm base cupboard with double bowl sink to kitchen island.

2No. 800mm Base cabinets,

2No. 800mm overhead cupboards,

1No. 900mm underbench oven with 900mm cooktop

& 900mm retractable rangehood

1No. 800mm base cabinet with single bowl sink,

1No. 350mm base cabinet,

1No. 800mm overhead cupboard,

1No. 350mm overhead cupboard.

Provide additional tiled splashback to butlers pantry to suit & 4No.

300mm shelves.

Increasing length of Butlers pantry by 200mm and reducing kitchen space by 200mm.

Increase width of Butlers pantry by 100mm and reducing Linen

Cupboard by 100mm.

**OPTION ENS1** 

Provide Ensuite option with 720mm hinged door access from Bed 1 directly to Walk-in