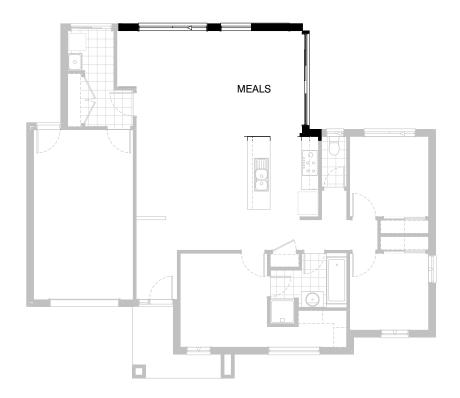

# **Option EP1-1**

Extend Meals area by removing Alfresco.
Provide an additonal 2410mm x 1200mm aluminium sliding window.

Fits min lot width Fits min lot depth 16.0m 16.0m

**FLOORPLAN OPTIONS** 

**⊟**3