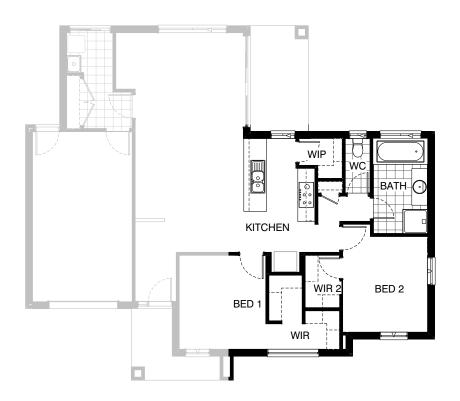

### **Option IP1-1**

Provide alternative layout by deleting bedroom 3 and relocating bathroom & seperate wc in lieu of standard.

Provide 1no 1027mm x 610mm sliding window to WC & 1no. 1450mm x 1200mm aluminium sliding window to bathroom.

Provide His / Hers WIR to bedroom 1 with shelving to suit.

Increase the width of bedroom 2 by 210mm & remove built in robe and provide WIR 2. Provide a linen cupboard with 4/300mm deep shelving to rear of kitchen.

Relocate kitchen ref space to where bathroom once was and provide WIP to rear of kitchen with 4/450mm & 4/300mm deep shelving.

Fits min lot width Fits min lot depth

16.0m 16.0m

**FLOORPLAN OPTIONS** 

**⊟**3