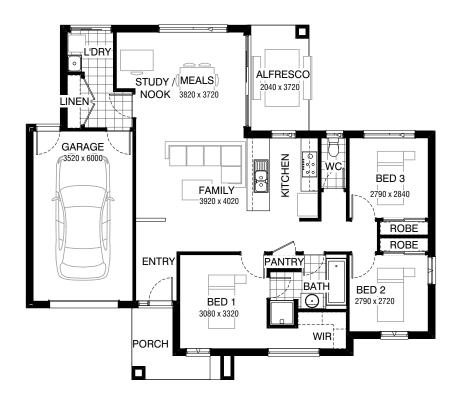

Fits min lot width Fits min lot depth 16.0m 16.0m

Total squares 15.3sq

**⊟**3

\_\_\_1

| Residence | 105.0m <sup>2</sup> | 11.3sq |
|-----------|---------------------|--------|
| Garage    | 23.7m <sup>2</sup>  | 2.6sq  |
| Porch     | 5.4m <sup>2</sup>   | 0.6sq  |
| Alfresco  | 7.6m <sup>2</sup>   | 0.8sq  |
| Total     | 141.7m <sup>2</sup> | 15.3sq |

Listed details based on Drysdale façade floorplan (illustrated)

Fits min lot width Fits min lot depth 16.0m 16.0m

**FLOORPLAN OPTIONS** 

**⊟**3