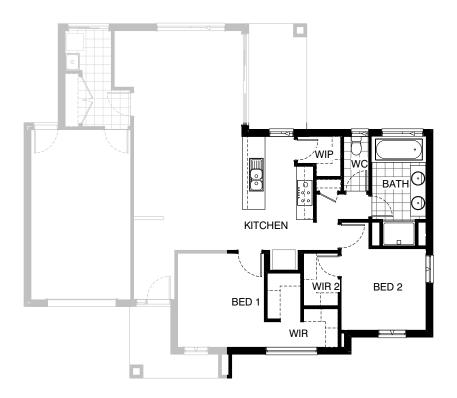

### **Option IP1-1**

Provide alternative layout by deleting bedroom 3 and relocating bathroom & seperate wc in lieu of standard.

Provide 1no 1027mm x 610mm sliding window to WC & 1no. 1450mm x 1200mm aluminium sliding window to bathroom.

Provide His / Hers WIR to bedroom 1 with shelving to suit.

Increase the width of bedroom 2 by 210mm & remove built in robe and provide WIR 2. Provide a linen cupboard with 4/300mm deep shelving to rear of kitchen.

Relocate kitchen ref space to where bathroom once was and provide WIP to rear of kitchen with 4/450mm & 4/300mm deep shelving.

Fits min lot width Fits min lot depth

16.0m 16.0m

**FLOORPLAN OPTIONS** 

**⊟**3