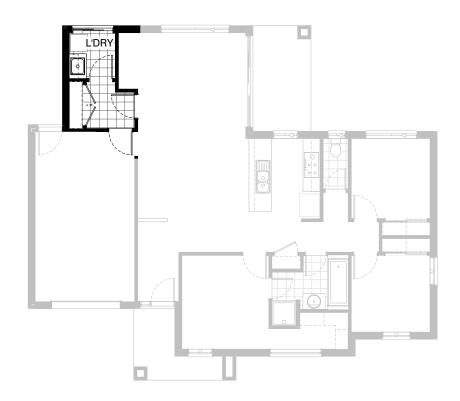

# **Option LD-1**

Provide Laundry Upgrade by increasing width of laundry by 210mm and adjusting the linen cupboard to suit.

Provide Stainless steel inset trough in 32mm laminated bench top,

1no. 800mm base cabinet,

1no. 800mm overhead cabinet,

additional tiled splashback and bench top to suit.

Fits min lot width Fits min lot depth

16.0m 16.0m

**FLOORPLAN OPTIONS** 

**⊟**3