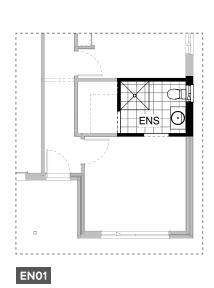

## EN01 - Ensuite Option 01

Provide Ensuite upgrade option, including: 1000mm x 1000mm tiled shower base in lieu of standard.