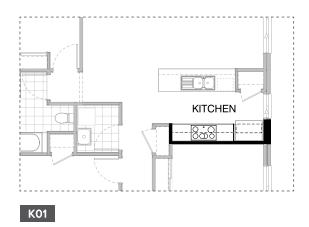

# K01 - Kitchen Option 01

Provide Kitchen upgrade option, including: 1No. 900mm open shelf over Ref space, 2No. 600mm overhead cupboards on either side of rangehood.