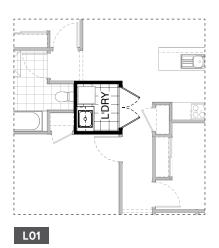

## L01 - Laundry Option 01

Provide Laundry upgrade option with additional benchtop, base and overhead cupboards, including: stainless steel trough, 1No. 800mm base cupboard, 1No. 800mm overhead cupboard, 2No. 720mm hinged doors in lieu of standard.