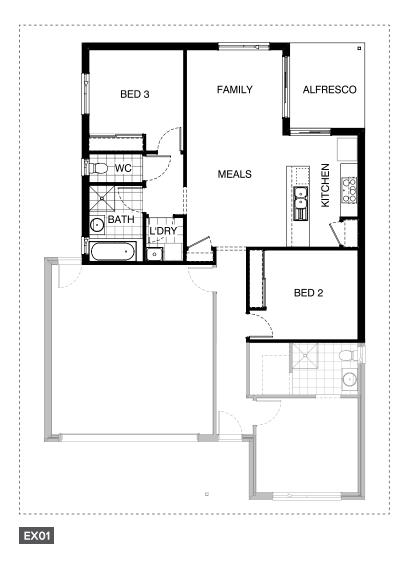

#### EX01 - External 01

Provide alternate floor plan layout option to be used on  $12.5 \text{m} \times 20 \text{m}$  lots. Option decreases length of home by 920mm Option decreases total floor area by 2.45 m 2. New Kitchen includes: 900mm retractable rangehood, dishwasher provision, microwave provision with pot drawer, 1No. 450mm drawer unit, 1No. 900mm base cupboard, 1No. 150mm base cupboard, 2No. 450mm base cupboards, 2110mm x 2170mm Aluminium sliding door in lieu of standard and additional 2110mm x 1450mm Aluminium sliding door in lieu of standard window.