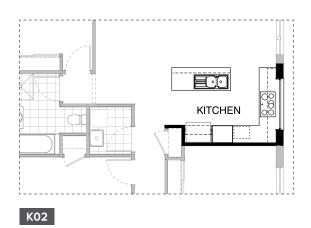

#### K02 - Kitchen Option 02

Provide L-shaped Kitchen upgrade option, including: 1No. 900mm open shelf over relocated Ref space, 900mm retractable rangehood, dishwasher provision, microwave provision with pot drawer, 1No. 450mm drawer unit, 1No. 900mm base cupboard, 1No. 900mm corner base upboard with bi-fold doors, 1No 800mm base cupboard, 2No. 800mm overhead cupboards, 1No. 700mm full height laminate Pantry cupboard,

514mm x 1810mm Aluminium fixed window to benchtop with no bottom reveal in lieu of standard.