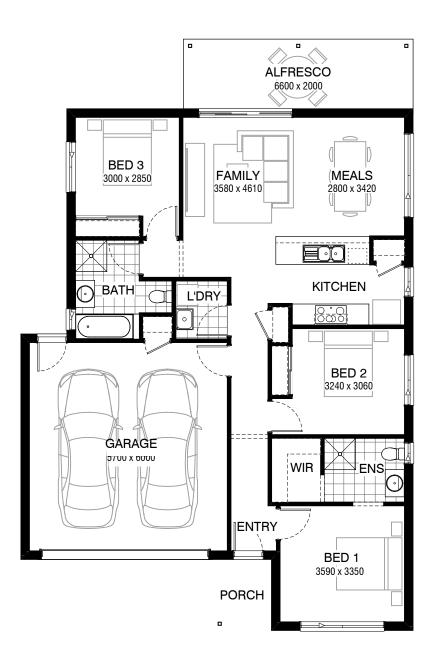

# Facades available:

Coastal, Delta, Kingston, Nouveau Salisbury, Traditional, York Overall home width 11,270mm Overall home length 16,990mm

| Total     | 162.3m <sup>2</sup> | 17.5sq |
|-----------|---------------------|--------|
| Alfresco  | 13.2m <sup>2</sup>  | 1.4sq  |
| Porch     | 3.4m <sup>2</sup>   | 0.4sq  |
| Garage    | 37.4m <sup>2</sup>  | 4.0sq  |
| Residence | 108.3m <sup>2</sup> | 11.7sq |

#### **△** 3 **₽** 2

Fits min lot width Fits min lot depth 12.5m 21.0m