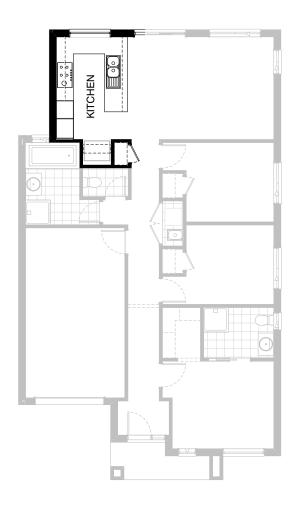

## **Option K-1**

Provide U-shaped Kitchen option with 1no. laminated open shelf above refrigerator space, 1no. 700mm wide tall pantry unit, 1no. laminated wall oven/MW tower, 1no. 450mm base cupboard, 1 no. 900mm overhead cupboard with integrated rangehood & 1no. 900mm underbench oven, 1no 900mm hotplate. 1no. 900mm corner cupboard and 1no. 900mm base cupboard. 1no. 800mm base cupboard and 1no. 450mm drawers. 1no. 400mm overhead cupboard and 1no. 800mm overhead cupboard and 1no. laminated DW provision. 1no. 1200mm x 1450mm aluminium fixed window with no bottom reveal in lieu of standard and additional tiled splashback and benchtop to suit.

Fits min lot width Fits min lot depth

10.5m 21.0m

**FLOORPLAN OPTIONS** 

**⊟**3

Option K-2

Provide Kitchen Option with laminated MW provision in lieu of 1no. 600mm base cupboard.

Fits min lot width Fits min lot depth