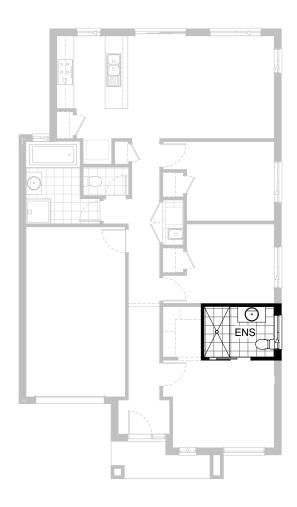

## **Option ENS-1**

Provide Ensuite Option with 1no. wall to wall tiled shower base in lieu of standard, 1no. 1200mm x 1210mm aluminium sliding window in lieu of standard and 1no. 982mm wide vanity unit to suit.