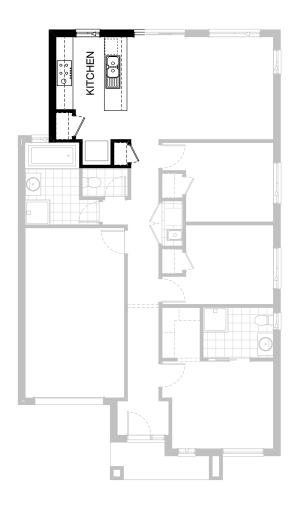

## **Option K-1**

Provide U-shaped Kitchen option with 1no. laminated open shelf above refrigerator space, 1no. 700mm wide tall pantry unit, 1no. laminated wall oven/MW tower, 1no. 450mm base cupboard, 1 no. 900mm overhead cupboard with integrated rangehood & 1no. 900mm underbench oven, 1no 900mm hotplate. 1no. 900mm corner cupboard and 1no. 900mm base cupboard. 1no. 800mm base cupboard and 1no. 450mm drawers. 1no. 400mm overhead cupboard and 1no. 800mm overhead cupboard and 1no. laminated DW provision. 1no. 1200mm x 1450mm aluminium fixed window with no bottom reveal in lieu of standard and additional tiled splashback and benchtop to suit.