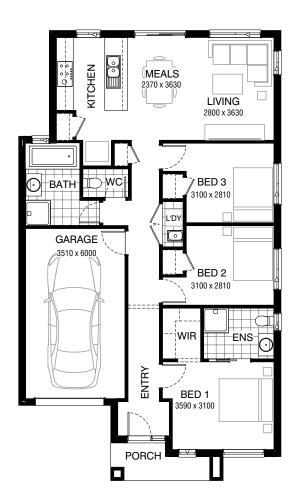

Fits min lot width Fits min lot depth

10.5m 21.0m

Total squares 14.2sq

**⊟**3

\_\_2

| Total     | 131.7m <sup>2</sup> | 14.2sq |
|-----------|---------------------|--------|
| Porch     | 4.2m <sup>2</sup>   | 0.5sq  |
| Garage    | 23.2m <sup>2</sup>  | 2.5sq  |
| Residence | 104.3m <sup>2</sup> | 11.2sq |

Listed details based on Drysdale façade floorplan (illustrated)

Fits min lot width Fits min lot depth 10.5m 21.0m

**FLOORPLAN OPTIONS** 

**⊟**3